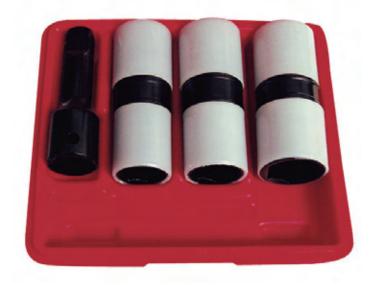

## 4pc. 1/2" Drive Thin Wall Flip Impact Socket Set with Protective Sleeve

## **FEATURES:**

- Made of industrial grade chrome molybdenum (chrome-moly) steel alloy
- Each impact socket comes with protective sleeve
- To effectively use the 19mm Socket you must use included 3" Extension Bar
- Blow molded case for easy storage and transport
- Set includes:
  - 1- 1/2" Drive Flip Thin Wall Sockets 17mm x 19mm
  - 1- 1/2" Drive Flip Thin Wall Sockets 3/4" x 13/16"
  - 1- 1/2" Drive Flip Thin Wall Sockets 7/8" x 21mm
  - 1- 3" Extension Bar